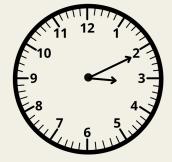

Which is closest to the time shown on this clock?

The school day is 7 hours and 30 minutes long, if school starts at 7:25am, what time does school end?

> A. 7:55am B. 7:55pm C. 2:55pm D. 2:30pm

Which is closest to the time shown on this clock?