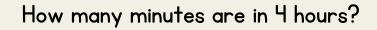

Chase began his homework at the time shown on the clock below.

He finished his homework 2 hours later. At what time did Chase finish his homework?

Anna went to work for 5 hours. How many minutes are equivalent to 5 hours?