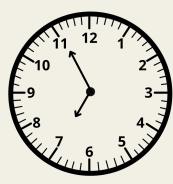

Which is closest to the time shown on this clock?

The school day is 7 hours and 30 minutes long, if school starts at 7:25am, what time does school end?

> A. 7:55am B. 7:55pm C. 2:55pm D. 2:30pm

Which is closest to the time shown on this clock?