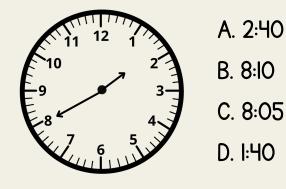

Which is closest to the time shown on this clock?

The school day is 7 hours and 30 minutes long, if school starts at 7:25am, what time does school end?

> A. 7:55am B. 7:55pm C. 2:55pm D. 2:30pm

Which is closest to the time shown on this clock?