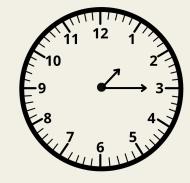

Which is closest to the time shown on this clock?

The school day is 7 hours and 30 minutes long, if school starts at 7:25am, what time does school end?

> A. 7:55am B. 7:55pm C. 2:55pm D. 2:30pm

Which is closest to the time shown on this clock?

Skye went to her friend's house at 4:45. She left at 6:10. How long was Skye at her friend's house?

A. I hour 25 minutes

B. 2 hours

- C. I hour 30 minutes
- D. I hour 15 minutes

Which is closest to the time shown on this clock?