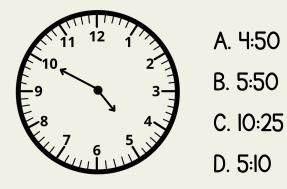

## Time Task Cards

Which is closest to the time shown on this clock?

Α.

B.

Which clock below shows the time 8:35?

C.

D.

Which is closest to the time shown on this clock?