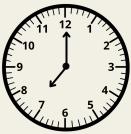

## Time Task Cards

Which is closest to the time shown on this clock?

Α.

B.

Which clock below shows the time 8:35?

C.

D.

Which is closest to the time shown on this clock?