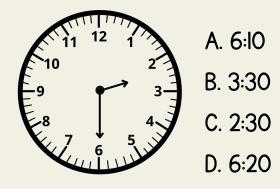

Which is closest to the time shown on this clock?

The school day is 7 hours and 30 minutes long, if school starts at 7:25am, what time does school end?

> A. 7:55am B. 7:55pm C. 2:55pm D. 2:30pm

Which is closest to the time shown on this clock?